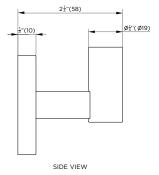

# INSTALLATION MANUAL

## BATHROOM SINGLE HOOK





#### **SPECIFICATIONS / TECHNICAL DATA**













Tape Measure





Pencil/Marker



### COMPONENTS



**PRODUCT** 





#### **CLEANING INSTRUCTIONS**

Quality, technological processes and materials are the features that determine the high standards of our accessories. However, to avoid surface alternations, it is necessary to follow a few guidelines.

- Clean all finishes exclusively with soap and water, and dry with a soft cloth.
- Do not use coarse cloths, abrasive products, acids, ammonia products, caustic substances, bleach or solvents.
- In case of contact with these substances, rinse surfaces immediately and wipe dry.
- Remember that even fumes can damage metal. Wash accessories next to the toilet bowl at regular intervals to avoid corrosion.